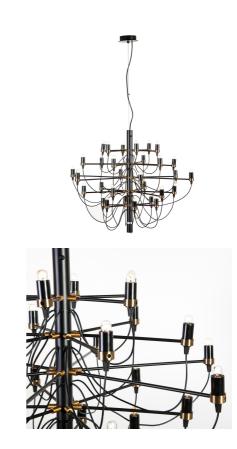

## SKU: 972737

| Arment Large Pendant Lamp In Matt Black and |         |        |       |       |
|---------------------------------------------|---------|--------|-------|-------|
| Brass                                       |         | Height | Width | Depth |
| Mid-Century Reproduction                    | Overall | 26.00  | 33.50 | 33.50 |
| Regular Price: \$1,000.00                   |         |        |       |       |

Special Price: \$445.00

The Arment pendant lamp achieves its breathtaking design through modest means. The central carbon steel cylinder has a black and brass finish. Fifty arms of the same construction extend out to support small incandescent bulbs. The sockets are all connected to the central cylinder by swagged black cords. The overall effect is an abundant feast for the eyes, and also provides a unidirectional glaze of even light.