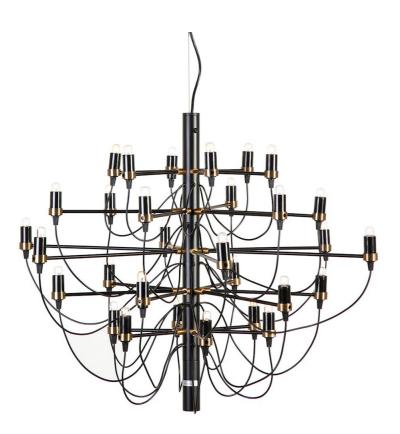

## SKU: 972737

| Arment Large Pendant Lamp In Matt Black and |         |        |       |       |
|---------------------------------------------|---------|--------|-------|-------|
| Brass                                       |         | Height | Width | Depth |
| Mid-Century Reproduction                    | Overall | 26.00  | 33.50 | 33.50 |
| Regular Price: \$1,000.00                   |         |        |       |       |

Special Price: \$445.00

The Arment pendant lamp achieves its breathtaking design through modest means. The central carbon steel cylinder has a black and brass finish. Fifty arms of the same construction extend out to support small incandescent bulbs. The sockets are all connected to the central cylinder by swagged black cords. The overall effect is an abundant feast for the eyes, and also provides a unidirectional glaze of even light.