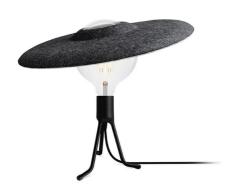

SKU: 974238

Shade Tripod Base Table Lamp with LED Bulb

Regular Price: \$199.00 Special Price: \$146.00

|         | Height | Width | Depth |
|---------|--------|-------|-------|
| Overall | 16.00  | 13.00 | 13.00 |

The shade combines aesthetics with functionality and ensures a simple, useful accessory for the lightbulb. Used on the included LED 3W 4.9" 180 Lumen E26 Light Bulb and pendant cord, the Shade will help you adjust the direction and amount of light, while shielding any unwanted glare. All you have to do is fine-tune the position of the shade on the lightbulb, and you will put everything else in the shade.