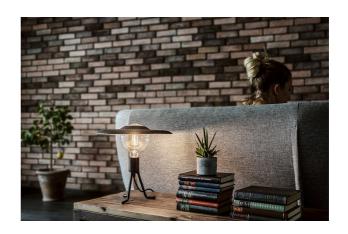

SKU: 974238

Shade Tripod Base Table Lamp with LED Bulb

Regular Price: \$199.00 Special Price: \$146.00

|         | Height | Width | Depth |
|---------|--------|-------|-------|
| Overall | 16.00  | 13.00 | 13.00 |

The shade combines aesthetics with functionality and ensures a simple, useful accessory for the lightbulb. Used on the included LED 3W 4.9" 180 Lumen E26 Light Bulb and pendant cord, the Shade will help you adjust the direction and amount of light, while shielding any unwanted glare. All you have to do is fine-tune the position of the shade on the lightbulb, and you will put everything else in the shade.