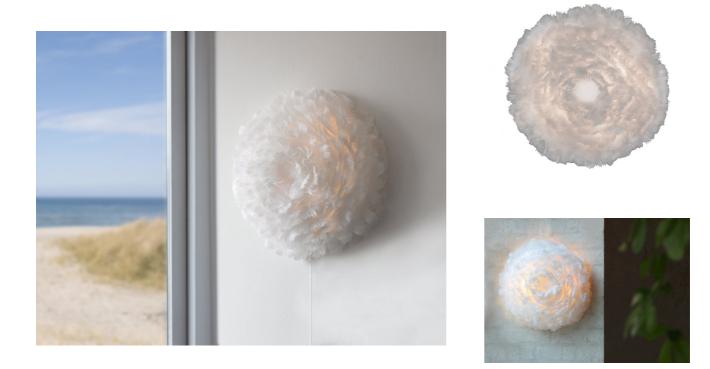

Half the size of the iconic Eos lampshade and the better half of any wall or ceiling! Eos Up is the perfect companion for small spaces in need of big designs. Made from all-natural goose feathers, this lampshade gives a soft, warm light that adds a sophisticated and elegant touch to any interior décor. Just mount it directly on your wall or ceiling and let it brighten your life! Note: Eos Up uses two GU24 bulbs, not included.