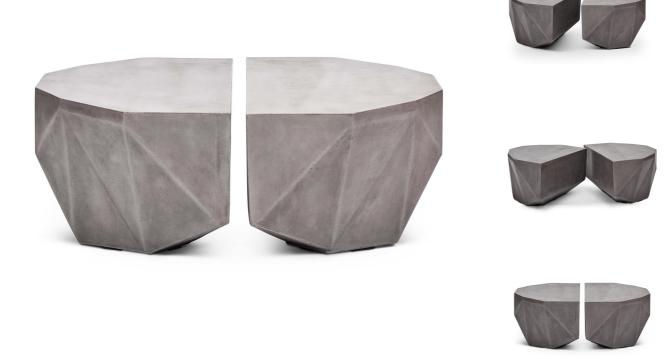

SKU: 977149

Geode Coffee Table

Organic / Natural Character

Regular Price: \$1,485.00 Special Price: \$1,139.00

|         | Height | Width | Depth |
|---------|--------|-------|-------|
| Overall | 17.00  | 48.00 | 31.00 |

The two sides of the Geod coffee table can be used together or separately, making it a versatile piece of decor. The Geod is also striking visually, with a contoured form in concrete. This product is handmade from natural materials, primarily Portland cement, by individual artisans in Vietnam. Each item displays a unique patina consisting of natural markings and variation in color. Small hairline cracks and imperfections are normal and to be expected.