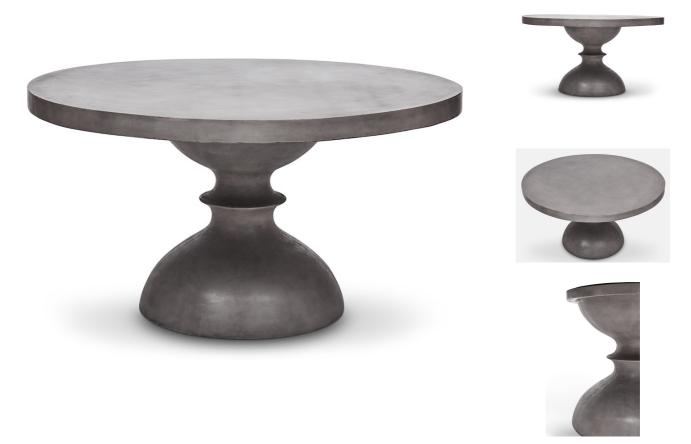

SKU: 977189

Spindle 59" Round Dining Table

Organic / Natural Character

Regular Price: \$3,258.00 Special Price: \$2,498.00

|         | Height | Width | Depth |
|---------|--------|-------|-------|
| Overall | 30.00  | 59.00 | 59.00 |

The Spindle dining table combines the durability and character of concrete with a classic contour. The hourglass base gives it a timeless appeal. This product is handmade from natural materials, primarily Portland cement, by individual artisans in Vietnam. Each item displays a unique patina consisting of natural markings and variation in color. Small hairline cracks and imperfections are normal and to be expected.