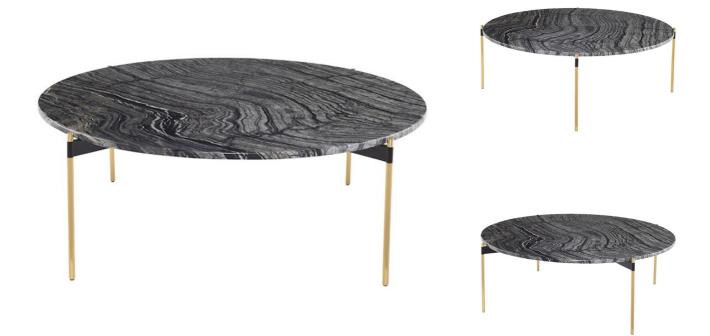

| SKU: 981620                                 |         |       |       |       |
|---------------------------------------------|---------|-------|-------|-------|
| Pixie Coffee Table In Black Wood Vein Stone | Height  | Width | Depth |       |
| And Gold Metal                              | Overall | 15.80 | 42.80 | 42.80 |
| Price: \$1,540.00                           | ovorun  | 10100 | 12.00 | 12.00 |

The Pixie Coffee Table embodies refined simplicity. A smooth surface with richly textured marble grain rests effortlessly on slim rods. The formal elegance of stone and steel is lightened and softened by the subtlety of the design. Each piece of marble is expertly crafted out of a unique piece of natural stone, creating beautiful variations and one-of-a-kind details.