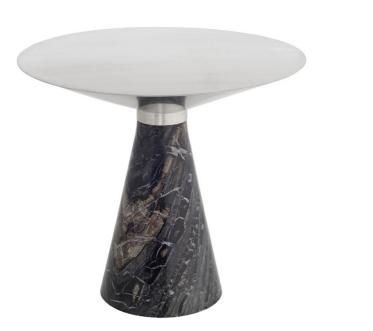

| SKU: 981653                                    |         |        |       |       |
|------------------------------------------------|---------|--------|-------|-------|
| Iris Side Table In Silver Metal And Black Wood |         | Height | Width | Depth |
| Vein Stone                                     | Overall | 19.80  | 19.80 | 19.80 |
| Price: \$1,320.00                              | 2 Vorum |        |       |       |

The Iris Side Table is a testament to pure, timeless architectural form. A brushed surface securely fashioned to a marble base creates a striking juxtaposition in detailing and mixed materials. Each piece of marble is expertly crafted out of a unique piece of natural stone, creating beautiful variations and one-of-a-kind details.