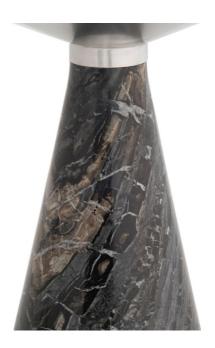

The Iris Side Table is a testament to pure, timeless architectural form. A brushed surface securely fashioned to a marble base creates a striking juxtaposition in detailing and mixed materials. Each piece of marble is expertly crafted out of a unique piece of natural stone, creating beautiful variations and one-of-a-kind details.