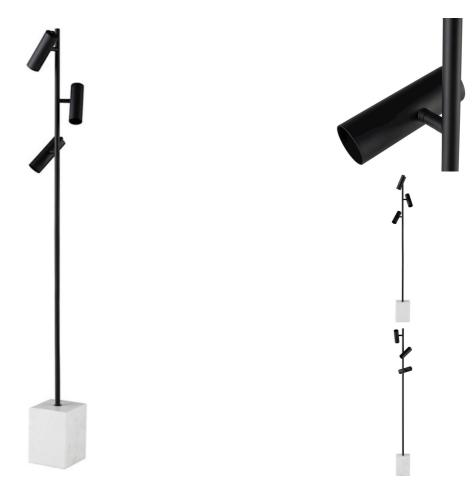

| SKU: 981897                                  |         |        |       |       |
|----------------------------------------------|---------|--------|-------|-------|
| Dane Floor Lighting In Black Metal And White |         | Height | Width | Depth |
| Stone                                        | Overall | 65.00  | 11.00 | 6.30  |
| Price: \$616.00                              | oronali | 00.00  | 11100 | 0.00  |

The impeccable modern Dane Floor Light projects a cool composed charisma. A solid marble base is paired with a matte pipe frame supporting adjustable cylinder shades, presenting slim tapered sophistication. Each piece of marble is expertly crafted out of a unique piece of natural stone, creating beautiful variations and one-of-a-kind details.