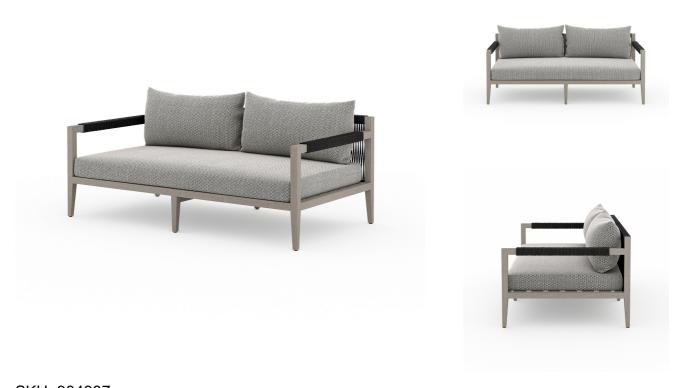

| SKU: 984337                                   |         | Llaiabh |       | Dauth |
|-----------------------------------------------|---------|---------|-------|-------|
| Sherwood Outdoor Sofa In 63" In Grey/Faye Ash |         | Height  | Width | Depth |
| 5                                             | Overall | 24.50   | 63.00 | 34.30 |
| Price: \$2,399.00                             | Overall | 24.50   | 63.00 | 34.30 |

Modern materials ready a stylish silhouette for the outdoors. Weathered grey teak forms a linear frame for UV-resistant and water-repellent Sunproof fabric in a textural ash. Rope-wrapped armrests and rear cotton weaving add a textured finishing touch. Cover or store indoors during inclement weather.