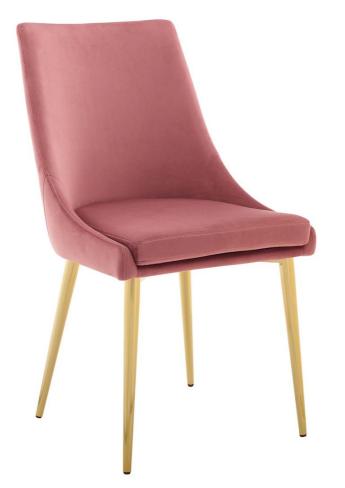

SKU: 984785

Alvin Modern Accent Performance Velvet Dining

Chair In Dusty Rose
Regular Price: \$504.00

Special Price: \$269.00

|         | Height | Width | Depth |  |
|---------|--------|-------|-------|--|
| Overall | 34.00  | 19.00 | 23.50 |  |

Revitalize your dining decor with the Isle Dining Chair. Graceful, minimalist lines blend seamlessly with the lush comfort of Isle's soft, stain-resistant performance velvet upholstery, dense foam padding, and rests atop gold stainless steel tapered legs. Isle's versatile vintage modern style makes this ideally suited for a variety of rooms. Place Isle in the dining room or kitchen as a dining chair, or in the living room, entryway, or bedroom as an accent chair. This modern accent dining chair supports up to 300 lbs. Set Includes: One - Alvin Modway Accent Dining Chair