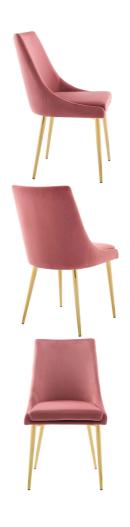

Revitalize your dining decor with the Isle Dining Chair. Graceful, minimalist lines blend seamlessly with the lush comfort of Isle's soft, stain-resistant performance velvet upholstery, dense foam padding, and rests atop gold stainless steel tapered legs. Isle's versatile vintage modern style makes this ideally suited for a variety of rooms. Place Isle in the dining room or kitchen as a dining chair, or in the living room, entryway, or bedroom as an accent chair. This modern accent dining chair supports up to 300 lbs. Set Includes: One - Alvin Modway Accent Dining Chair