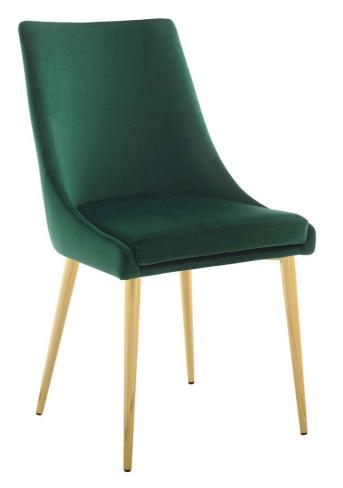

SKU: 984786

Alvin Modern Accent Performance Velvet Dining

Chair In Green

Regular Price: \$504.00

Special Price: \$269.00

|         | Height | Width | Depth |  |
|---------|--------|-------|-------|--|
| Overall | 34.00  | 19.00 | 23.50 |  |

Revitalize your dining decor with the Isle Dining Chair. Graceful, minimalist lines blend seamlessly with the lush comfort of Isle's soft, stain-resistant performance velvet upholstery, dense foam padding, and rests atop gold stainless steel tapered legs. Isle's versatile vintage modern style makes this ideally suited for a variety of rooms. Place Isle in the dining room or kitchen as a dining chair, or in the living room, entryway, or bedroom as an accent chair. This modern accent dining chair supports up to 300 lbs. Set Includes: One - Alvin Modway Accent Dining Chair