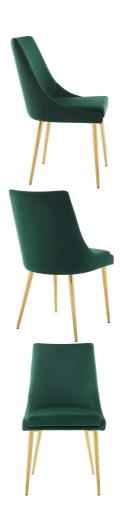

SKU: 984786

Alvin Modern Accent Performance Velvet Dining

Chair In Green

Regular Price: \$504.00

Special Price: \$269.00

|         | Height | Width | Depth |  |
|---------|--------|-------|-------|--|
| Overall | 34.00  | 19.00 | 23.50 |  |

Revitalize your dining decor with the Isle Dining Chair. Graceful, minimalist lines blend seamlessly with the lush comfort of Isle's soft, stain-resistant performance velvet upholstery, dense foam padding, and rests atop gold stainless steel tapered legs. Isle's versatile vintage modern style makes this ideally suited for a variety of rooms. Place Isle in the dining room or kitchen as a dining chair, or in the living room, entryway, or bedroom as an accent chair. This modern accent dining chair supports up to 300 lbs. Set Includes: One - Alvin Modway Accent Dining Chair