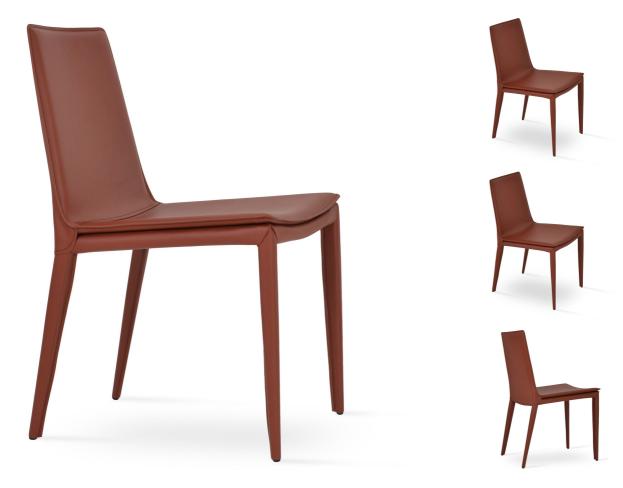

SKU: 985632

| 5. to . 55555 <u></u>                         |         |        |       |       |  |
|-----------------------------------------------|---------|--------|-------|-------|--|
| Tiffany dining chair Old Brick bonded leather |         | Height | Width | Depth |  |
| Regular Price: \$348.00                       | Overall | 32.50  | 18.00 | 22.00 |  |
| Special Price: \$286.00                       |         |        |       |       |  |

The Tiffany Dining chair is a stylish design built with a comfortable upholstered seat and backrest with steel tube frame structure wrapped by bonded, regenerated leather. Each leg is tipped with plastic glide inserted to the metal tube. The chair has a slightly padded seat. Tiffany collection is suitable for both residential and commercial use.