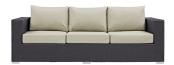

SKU: 985783

| Minerva Outdoor Patio Sofa In Espresso Beige |         | Height | Width | Depth |
|----------------------------------------------|---------|--------|-------|-------|
| Regular Price: \$2,279.00                    | Overall | 33.00  | 88.00 | 35.00 |
| Special Price: \$1,199.00                    |         |        |       |       |

Gather stages of sensitivity with the Minerva Outdoor Sectional series. Made with a synthetic rattan weave and a powder-coated aluminum frame, Minerva is a versatile patio sofa from an outdoor collection that shifts and combines according to the spontaneous needs of the moment. Outfitted with all-weather fabric cushions, Minerva is an outdoor couch that leaves a positive impression on friends and family while enhancing your patio, backyard, or poolside repast in this series of palpable distinction. This installment of the series is an Outdoor Patio Sofa. Set Includes: One - Minerva Sofa