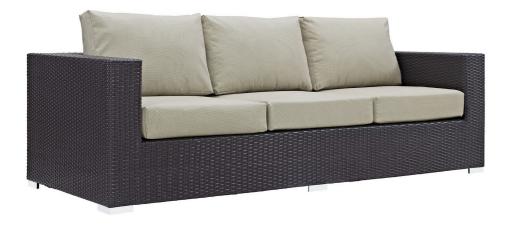

SKU: 985783

| Minerva Outdoor Patio Sofa In Espresso Beige |         | Height | Width | Depth |
|----------------------------------------------|---------|--------|-------|-------|
| Regular Price: \$2,279.00                    | Overall | 33.00  | 88.00 | 35.00 |
| Special Price: \$1,199.00                    |         |        |       |       |

Gather stages of sensitivity with the Minerva Outdoor Sectional series. Made with a synthetic rattan weave and a powder-coated aluminum frame, Minerva is a versatile patio sofa from an outdoor collection that shifts and combines according to the spontaneous needs of the moment. Outfitted with all-weather fabric cushions, Minerva is an outdoor couch that leaves a positive impression on friends and family while enhancing your patio, backyard, or poolside repast in this series of palpable distinction. This installment of the series is an Outdoor Patio Sofa. Set Includes: One - Minerva Sofa