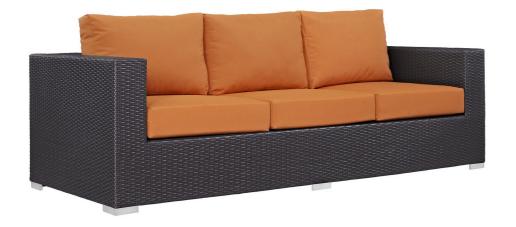

Gather stages of sensitivity with the Minerva Outdoor Sectional series. Made with a synthetic rattan weave and a powder-coated aluminum frame, Minerva is a versatile patio sofa from an outdoor collection that shifts and combines according to the spontaneous needs of the moment. Outfitted with all-weather fabric cushions, Minerva is an outdoor couch that leaves a positive impression on friends and family while enhancing your patio, backyard, or poolside repast in this series of palpable distinction. This installment of the series is an Outdoor Patio Sofa. Set Includes: One - Minerva Sofa