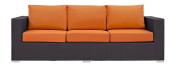

Gather stages of sensitivity with the Minerva Outdoor Sectional series. Made with a synthetic rattan weave and a powder-coated aluminum frame, Minerva is a versatile patio sofa from an outdoor collection that shifts and combines according to the spontaneous needs of the moment. Outfitted with all-weather fabric cushions, Minerva is an outdoor couch that leaves a positive impression on friends and family while enhancing your patio, backyard, or poolside repast in this series of palpable distinction. This installment of the series is an Outdoor Patio Sofa. Set Includes: One - Minerva Sofa