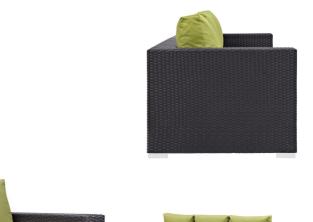

Gather stages of sensitivity with the Minerva Outdoor Sectional series. Made with a synthetic rattan weave and a powder-coated aluminum frame, Minerva is a versatile patio sofa from an outdoor collection that shifts and combines according to the spontaneous needs of the moment. Outfitted with all-weather fabric cushions, Minerva is an outdoor couch that leaves a positive impression on friends and family while enhancing your patio, backyard, or poolside repast in this series of palpable distinction. This installment of the series is an Outdoor Patio Sofa. Set Includes: One - Minerva Sofa