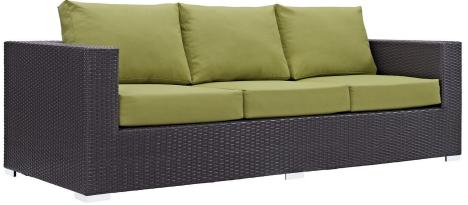

SKU: 985786

| Minerva Outdoor Patio Sofa In Espresso Peridot |         | Height | Width | Depth |
|------------------------------------------------|---------|--------|-------|-------|
| Regular Price: \$2,399.00                      | Overall | 33.00  | 88.00 | 35.00 |
| Special Price: \$1,299.00                      |         |        |       |       |

Gather stages of sensitivity with the Minerva Outdoor Sectional series. Made with a synthetic rattan weave and a powder-coated aluminum frame, Minerva is a versatile patio sofa from an outdoor collection that shifts and combines according to the spontaneous needs of the moment. Outfitted with all-weather fabric cushions, Minerva is an outdoor couch that leaves a positive impression on friends and family while enhancing your patio, backyard, or poolside repast in this series of palpable distinction. This installment of the series is an Outdoor Patio Sofa. Set Includes: One - Minerva Sofa