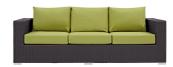

SKU: 985786

| Minerva Outdoor Patio Sofa In Espresso Peridot |         | Height | Width | Depth |
|------------------------------------------------|---------|--------|-------|-------|
| Regular Price: \$2,399.00                      | Overall | 33.00  | 88.00 | 35.00 |
| Special Price: \$1,299.00                      |         |        |       |       |

Gather stages of sensitivity with the Minerva Outdoor Sectional series. Made with a synthetic rattan weave and a powder-coated aluminum frame, Minerva is a versatile patio sofa from an outdoor collection that shifts and combines according to the spontaneous needs of the moment. Outfitted with all-weather fabric cushions, Minerva is an outdoor couch that leaves a positive impression on friends and family while enhancing your patio, backyard, or poolside repast in this series of palpable distinction. This installment of the series is an Outdoor Patio Sofa. Set Includes: One - Minerva Sofa