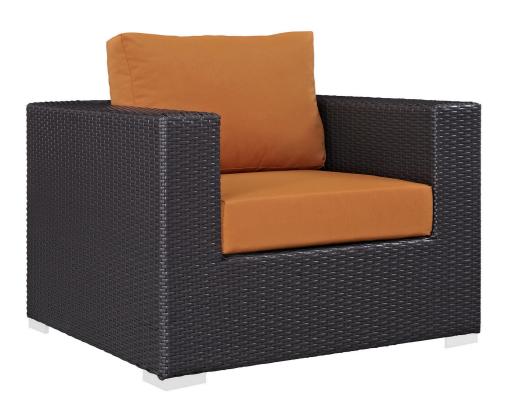

SKU: 985823Minerva Outdoor Patio Armchair In EspressoHiOrangeHiOverall3Regular Price: \$1,214.00Overall3Special Price: \$639.00Overall3

|         | Height | Width | Depth |
|---------|--------|-------|-------|
| Overall | 33.00  | 37.50 | 35.00 |

Gather stages of sensitivity with the Minerva Outdoor Sectional series. Made with a synthetic rattan weave and a powder-coated aluminum frame, Minerva is a versatile patio chair from an outdoor collection that shifts and combines according to the spontaneous needs of the moment. Outfitted with all-weather fabric cushions, Minerva Outdoor Arm Chair leaves a positive impression on friends and family while enhancing your patio, backyard, or poolside repast in this series of palpable distinction. This installment of the series is an Outdoor Patio Arm Chair. Set Includes: One - Minerva Armchair