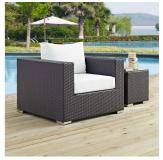

Gather stages of sensitivity with the Minerva Outdoor Sectional series. Made with a synthetic rattan weave and a powder-coated aluminum frame, Minerva is a versatile patio chair from an outdoor collection that shifts and combines according to the spontaneous needs of the moment. Outfitted with all-weather fabric cushions, Minerva Outdoor Arm Chair leaves a positive impression on friends and family while enhancing your patio, backyard, or poolside repast in this series of palpable distinction. This installment of the series is an Outdoor Patio Arm Chair. Set Includes: One - Minerva Armchair