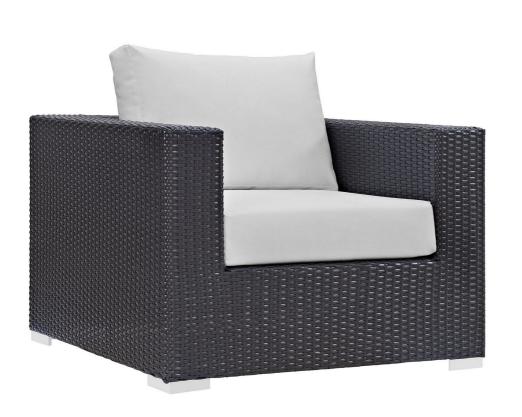

SKU: 985827

Minerva Outdoor Patio Armchair In Espresso

White

Regular Price: \$1,214.00

Special Price: \$639.00

|         | Height | Width | Depth |
|---------|--------|-------|-------|
| Overall | 33.00  | 37.50 | 35.00 |

Gather stages of sensitivity with the Minerva Outdoor Sectional series. Made with a synthetic rattan weave and a powder-coated aluminum frame, Minerva is a versatile patio chair from an outdoor collection that shifts and combines according to the spontaneous needs of the moment. Outfitted with all-weather fabric cushions, Minerva Outdoor Arm Chair leaves a positive impression on friends and family while enhancing your patio, backyard, or poolside repast in this series of palpable distinction. This installment of the series is an Outdoor Patio Arm Chair. Set Includes: One - Minerva Armchair