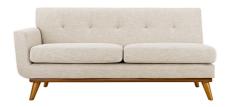

SKU: 985896

Anthem Left-Arm Loveseat In Beige Height Width Depth
Regular Price: \$1,914.00 Overall 33.50 35.00 73.00

Special Price: \$1,099.00

Gently sloping curves and plush cushions create a favorite lounging spot. Whether relaxing after a long day at work, settling in with coffee and brunch, or entering a spirited discussion with friends, the Anthem left-arm loveseat is a welcome presence in your home. Five tufted buttons create eye-catching appeal, adding depth that brings your seating décor to center stage. Rubberwood legs and frame supply a solid base to this quality upholstered fabric piece. Set Includes: One - Anthem Left-Arm Loveseat