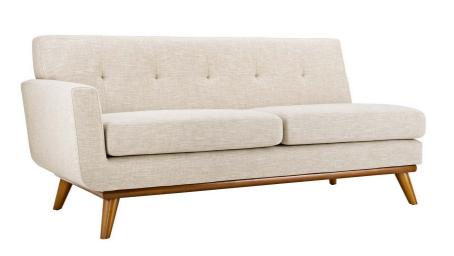

SKU: 985896

Anthem Left-Arm Loveseat In Beige Height Width Depth
Regular Price: \$1,914.00 Overall 33.50 35.00 73.00

Special Price: \$1,099.00

Gently sloping curves and plush cushions create a favorite lounging spot. Whether relaxing after a long day at work, settling in with coffee and brunch, or entering a spirited discussion with friends, the Anthem left-arm loveseat is a welcome presence in your home. Five tufted buttons create eye-catching appeal, adding depth that brings your seating décor to center stage. Rubberwood legs and frame supply a solid base to this quality upholstered fabric piece. Set Includes: One - Anthem Left-Arm Loveseat