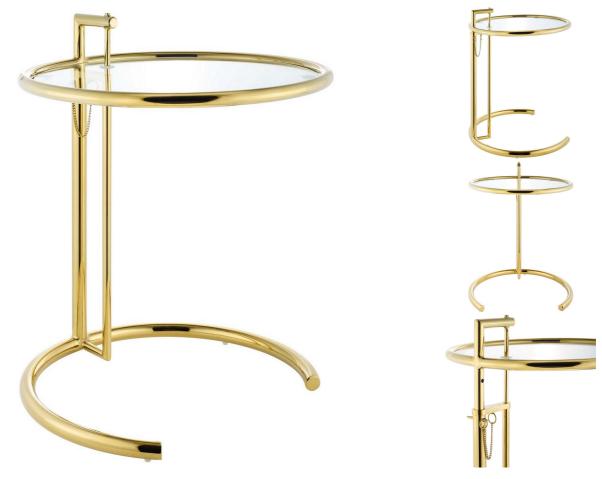

Create open energy and flowing space with the Winnie Gold Stainless Steel End Table. Winnie is an ideal addition for your living room, lounge room, home office, or entryway, and features a sturdy open rim stainless steel silhouette for a timeless, fluid look. Outfitted with a tempered glass top, Winnie is height adjustable at five settings, and seamlessly complements a variety of modern decor styles. Set Includes: One - Winnie Gold End Table