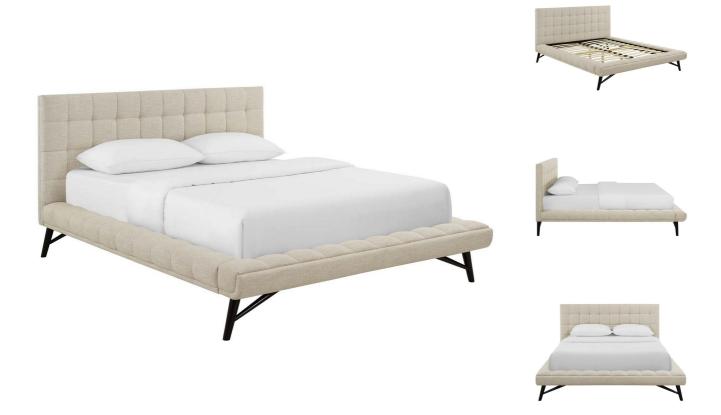

## SKU: 986112Oatley Queen Biscuit Tufted Upholstered Fabric<br/>Platform Bed In Beige<br/>Regular Price: \$1,709.00HeightWidthDepthOverall44.0093.5073.50Special Price: \$899.00Special Price: \$899.00Special Price: \$899.00Special Price: \$809.00

Anchor your bedroom with the charm and sophistication of the Oatley Queen Platform Bed. Oatley's sturdy, lowprofile plywood frame sits atop four splayed and tapered wood legs for an open expanse of restful luxury. Midcentury elegance sweeps into your master suite or guest room decor with Oatley's biscuit tufting and polyester fabric upholstery that spans both headboard and frame. Oatley's soft and durable fabric upholstery covers dense foam padding creating the perfect recline for resting, conversing or reading in bed. Oatley comes with a wood slat support system that eliminates the need for a box spring and accommodates memory foam, spring, latex, and hybrid mattresses. This sturdy queen bed frame with a queen size headboard provides support for up to 800 lbs. Set Includes: One - Oatley Queen Biscuit Tufted Platform Bed