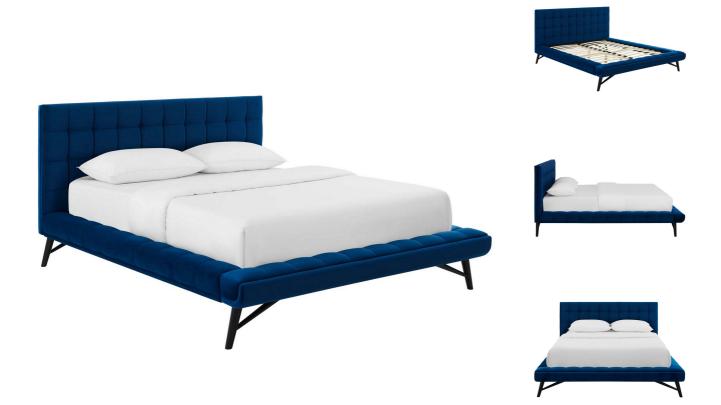

SKU: 986117Oatley Queen Biscuit Tufted Performance Velvet<br/>Platform Bed In Navy<br/>Regular Price: \$1,723.00HeightWidthDepthOverall44.0093.5073.50Special Price: \$909.00

Anchor your bedroom with the charm and sophistication of the Oatley Queen Platform Bed. Oatley's sturdy, lowprofile plywood frame sits atop four splayed and tapered wood legs for an open expanse of restful luxury. Midcentury elegance sweeps into your master suite or guest room decor with Oatley's biscuit tufting and polyester fabric upholstery that spans both headboard and frame. Oatley's soft and durable stain-resistant performance velvet upholstery covers dense foam padding creating the perfect recline for resting, conversing or reading in bed. Oatley comes with a wood slat support system that eliminates the need for a box spring and accommodates memory foam, spring, latex, and hybrid mattresses. This sturdy queen bed frame with a queen size headboard provides support for up to 800 lbs. Set Includes: One - Oatley Queen Biscuit Tufted Platform Bed