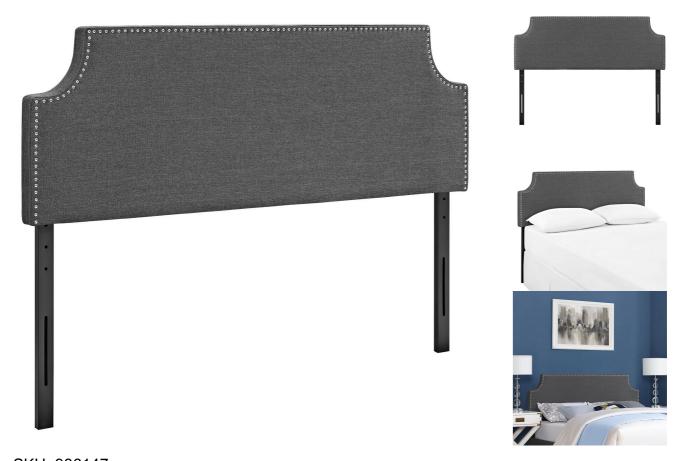

Enhance your bedroom with the elegantly designed Modway Hanline Fabric Upholstered Full Headboard. Made with sleek cut-out corners and a stunning nail button trim accented in silver, Hanline Full Headboard features a solid wood frame, adjustable wood legs, and dense foam padding for ultimate support. Finely upholstered in soft linen fabric and designed to delight, Hanline is a refined piece that complements most full beds admirably. Set Includes: One - Hanline Full Headboard