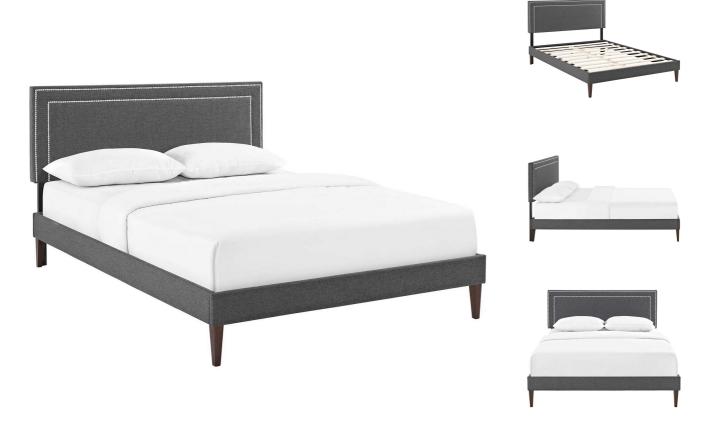

SKU: 986237

Carolina Full Fabric Platform Bed With Squared

Tapered Legs In Gray Regular Price: \$741.00 Special Price: \$389.00

|         | Height | Width | Depth |
|---------|--------|-------|-------|
| Overall | 47.50  | 78.50 | 57.50 |

Accelerate your bedroom decor with the Carolina Platform Bed. Made with a solid wood frame upholstered in polyester fabric, Carolina features tapered wood legs, plastic foot glides, stylish headboard, and ten sturdy wood slats with a centered supporting bar and two support legs for enhanced stability. Due to the wooden slat support system, the use of a box spring is unnecessary. Carolina supports memory foam mattresses such as our Aveline series. Perfect for mid-century modern, minimalist and contemporary bedrooms. Mattress not included. Assembly Required. Set Includes: One - Jessamine Full Headboard One - Tessie Full Bed Frame with Squared Tapered Legs