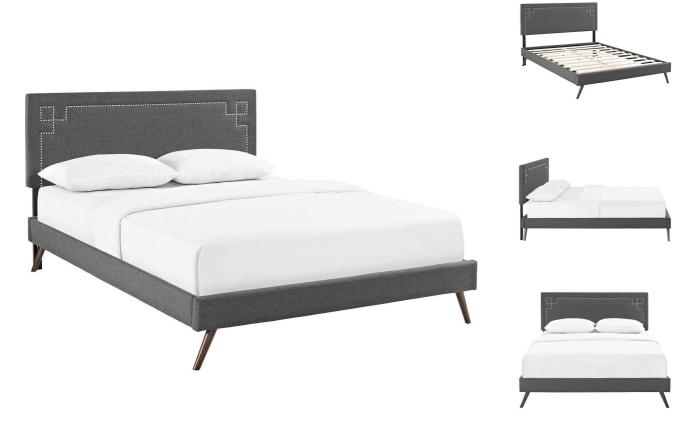

| SKU: 986249                                                          |         |        |       |       |
|----------------------------------------------------------------------|---------|--------|-------|-------|
| Merrick Queen Fabric Platform Bed With Round<br>Splayed Legs In Gray |         | Height | Width | Depth |
| Regular Price: \$766.00                                              | Overall | 47.50  | 85.50 | 63.50 |
| Special Price: \$409.00                                              |         |        |       |       |

Accelerate your bedroom decor with the Merrick Platform Bed. Made with a solid wood frame upholstered in polyester fabric, Merrick features tapered wood legs, plastic foot glides, stylish headboard, and ten sturdy wood slats with a centered supporting bar and two support legs for enhanced stability. Due to the wooden slat support system, the use of a box spring is unnecessary. Merrick supports memory foam mattresses such as our Aveline series. Perfect for mid-century modern, minimalist and contemporary bedrooms. Mattress not included. Assembly Required. Set Includes: One - Josie Queen Headboard One - Loryn Queen Bed Frame with Round Tapered Legs