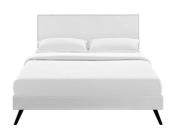

Accelerate your bedroom decor with the Laine Platform Bed. Made with a solid wood frame upholstered in vinyl, Laine features tapered wood legs, plastic foot glides, stylish headboard, and ten sturdy wood slats with a centered supporting bar and two support legs for enhanced stability. Due to the wooden slat support system, the use of a box spring is unnecessary. Laine supports memory foam mattresses such as our Aveline series. Perfect for midcentury modern, eclectic and contemporary bedrooms. Mattress not included. Assembly Required. Set Includes: One - Loryn Full Bed Frame with Round Tapered Legs One - Phoebe Full Headboard