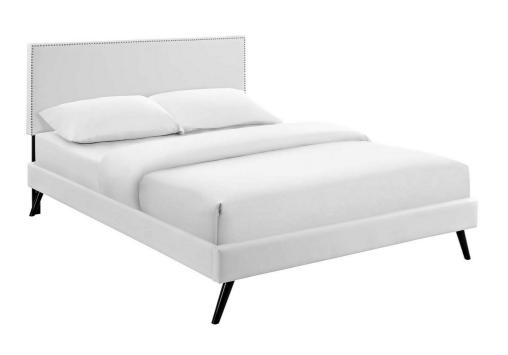

SKU: 986271

Laine Full Vinyl Platform Bed With Round

Splayed Legs In White Regular Price: \$665.00 Special Price: \$349.00

|         | Height | Width | Depth |
|---------|--------|-------|-------|
| Overall | 47.50  | 80.50 | 57.50 |

Accelerate your bedroom decor with the Laine Platform Bed. Made with a solid wood frame upholstered in vinyl, Laine features tapered wood legs, plastic foot glides, stylish headboard, and ten sturdy wood slats with a centered supporting bar and two support legs for enhanced stability. Due to the wooden slat support system, the use of a box spring is unnecessary. Laine supports memory foam mattresses such as our Aveline series. Perfect for midcentury modern, eclectic and contemporary bedrooms. Mattress not included. Assembly Required. Set Includes: One - Loryn Full Bed Frame with Round Tapered Legs One - Phoebe Full Headboard