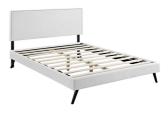

Accelerate your bedroom decor with the Laine Platform Bed. Made with a solid wood frame upholstered in vinyl, Laine features tapered wood legs, plastic foot glides, stylish headboard, and ten sturdy wood slats with a centered supporting bar and two support legs for enhanced stability. Due to the wooden slat support system, the use of a box spring is unnecessary. Laine supports memory foam mattresses such as our Aveline series. Perfect for midcentury modern, eclectic and contemporary bedrooms. Mattress not included. Assembly Required. Set Includes: One - Loryn Full Bed Frame with Round Tapered Legs One - Phoebe Full Headboard