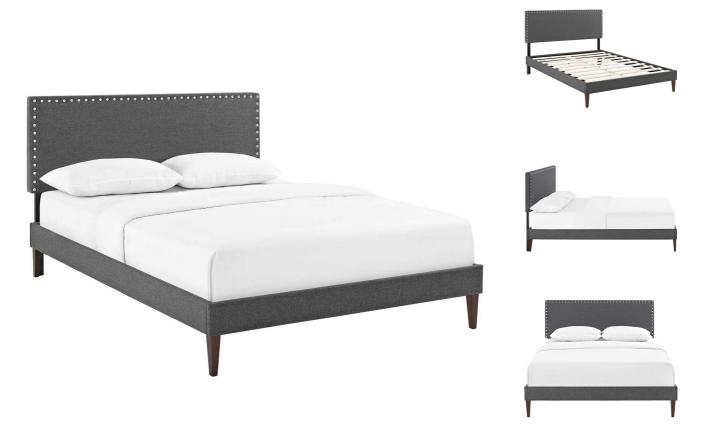

SKU: 986284

Laine Full Fabric Platform Bed With Squared

Tapered Legs In Gray Regular Price: \$695.00 Special Price: \$369.00

|         | Height | Width | Depth |
|---------|--------|-------|-------|
| Overall | 47.50  | 78.50 | 57.50 |

Accelerate your bedroom decor with the Laine Platform Bed. Made with a solid wood frame upholstered in polyester fabric, Laine features tapered wood legs, plastic foot glides, stylish headboard, and ten sturdy wood slats with a centered supporting bar and two support legs for enhanced stability. Due to the wooden slat support system, the use of a box spring is unnecessary. Laine supports memory foam mattresses such as our Aveline series. Perfect for mid-century modern, minimalist and contemporary bedrooms. Mattress not included. Assembly Required. Set Includes: One - Phoebe Full Headboard One - Tessie Full Bed Frame with Squared Tapered Legs