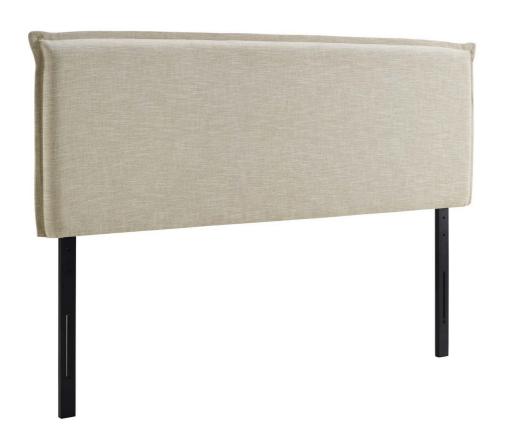

Accentuate your décor with the refined Modway Lucinda Fabric Upholstered Queen Headboard. Elegantly stitched with French seam upholstery, Lucinda Queen Headboard comes in soft linen fabric, has a solid wood frame, adjustable wood legs, and dense foam padding for ultimate support. Instill grace with an exceptional headboard for queen beds perfect for traditional, contemporary and modern décors. Set Includes: One - Lucinda Queen Headboard