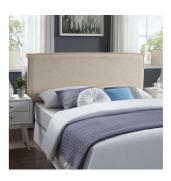

Accentuate your décor with the refined Modway Lucinda Fabric Upholstered Queen Headboard. Elegantly stitched with French seam upholstery, Lucinda Queen Headboard comes in soft linen fabric, has a solid wood frame, adjustable wood legs, and dense foam padding for ultimate support. Instill grace with an exceptional headboard for queen beds perfect for traditional, contemporary and modern décors. Set Includes: One - Lucinda Queen Headboard