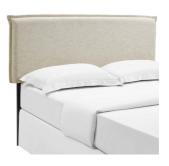

Accentuate your décor with the refined Modway Lucinda Fabric Upholstered Queen Headboard. Elegantly stitched with French seam upholstery, Lucinda Queen Headboard comes in soft linen fabric, has a solid wood frame, adjustable wood legs, and dense foam padding for ultimate support. Instill grace with an exceptional headboard for queen beds perfect for traditional, contemporary and modern décors. Set Includes: One - Lucinda Queen Headboard