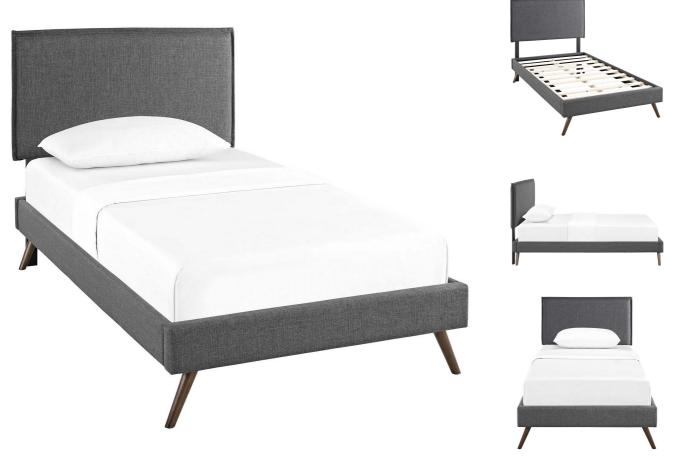

SKU: 986313

Digby Twin Fabric Platform Bed With Round Splayed Legs In Gray

Regular Price: \$614.00 Special Price: \$329.00

|         | Height | Width | Depth |
|---------|--------|-------|-------|
| Overall | 49.00  | 80.50 | 42.50 |

Accelerate your bedroom decor with the Digby Platform Bed. Made with a solid wood frame upholstered in polyester fabric, Digby features tapered wood legs, plastic foot glides, stylish headboard, and ten sturdy wood slats with a centered supporting bar and two support legs for enhanced stability. Due to the wooden slat support system, the use of a box spring is unnecessary. Digby supports memory foam mattresses such as our Aveline series. Perfect for mid-century modern, minimalist and contemporary bedrooms. Mattress not included. Assembly Required. Set Includes: One - Camille Twin Headboard One - Loryn Twin Bed Frame with Round Tapered Legs