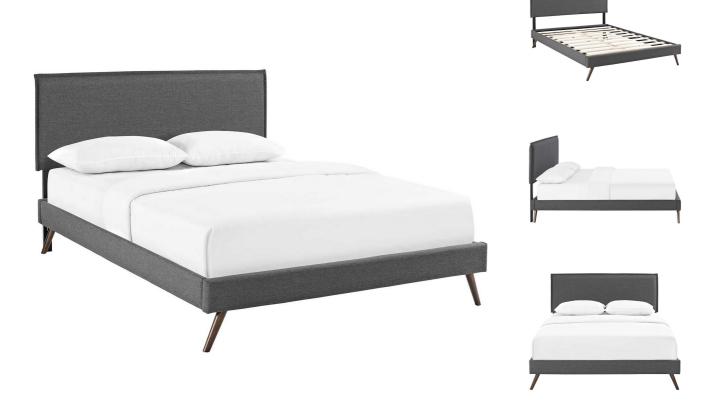

SKU: 986315

Digby Full Fabric Platform Bed With Round

Splayed Legs In Gray Regular Price: \$677.00 Special Price: \$359.00

|         | Height | Width | Depth |
|---------|--------|-------|-------|
| Overall | 49.00  | 80.50 | 57.50 |

Accelerate your bedroom decor with the Digby Platform Bed. Made with a solid wood frame upholstered in polyester fabric, Digby features tapered wood legs, plastic foot glides, stylish headboard, and ten sturdy wood slats with a centered supporting bar and two support legs for enhanced stability. Due to the wooden slat support system, the use of a box spring is unnecessary. Digby supports memory foam mattresses such as our Aveline series. Perfect for mid-century modern, minimalist and contemporary bedrooms. Mattress not included. Assembly Required. Set Includes: One - Camille Full Headboard One - Loryn Full Bed Frame with Round Tapered Legs