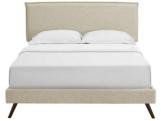

Accelerate your bedroom decor with the Digby Platform Bed. Made with a solid wood frame upholstered in polyester fabric, Digby features tapered wood legs, plastic foot glides, stylish headboard, and ten sturdy wood slats with a centered supporting bar and two support legs for enhanced stability. Due to the wooden slat support system, the use of a box spring is unnecessary. Digby supports memory foam mattresses such as our Aveline series. Perfect for mid-century modern, minimalist and contemporary bedrooms. Mattress not included. Assembly Required. Set Includes: One - Camille Queen Headboard One - Loryn Queen Bed Frame with Round Tapered Legs