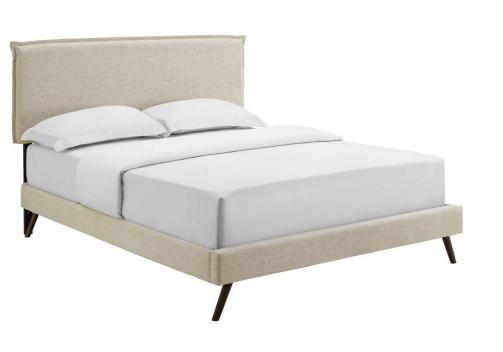

SKU: 986317

Digby Queen Fabric Platform Bed With Round

Splayed Legs In Beige Regular Price: \$754.00

Special Price: \$399.00

|         | Height | Width | Depth |
|---------|--------|-------|-------|
| Overall | 49.00  | 85.50 | 63.50 |

Accelerate your bedroom decor with the Digby Platform Bed. Made with a solid wood frame upholstered in polyester fabric, Digby features tapered wood legs, plastic foot glides, stylish headboard, and ten sturdy wood slats with a centered supporting bar and two support legs for enhanced stability. Due to the wooden slat support system, the use of a box spring is unnecessary. Digby supports memory foam mattresses such as our Aveline series. Perfect for mid-century modern, minimalist and contemporary bedrooms. Mattress not included. Assembly Required. Set Includes: One - Camille Queen Headboard One - Loryn Queen Bed Frame with Round Tapered Legs