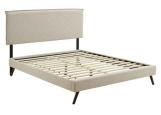

Accelerate your bedroom decor with the Digby Platform Bed. Made with a solid wood frame upholstered in polyester fabric, Digby features tapered wood legs, plastic foot glides, stylish headboard, and ten sturdy wood slats with a centered supporting bar and two support legs for enhanced stability. Due to the wooden slat support system, the use of a box spring is unnecessary. Digby supports memory foam mattresses such as our Aveline series. Perfect for mid-century modern, minimalist and contemporary bedrooms. Mattress not included. Assembly Required. Set Includes: One - Camille Queen Headboard One - Loryn Queen Bed Frame with Round Tapered Legs