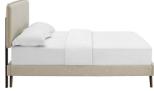

Accelerate your bedroom decor with the Digby Platform Bed. Made with a solid wood frame upholstered in polyester fabric, Digby features tapered wood legs, plastic foot glides, stylish headboard, and ten sturdy wood slats with a centered supporting bar and two support legs for enhanced stability. Due to the wooden slat support system, the use of a box spring is unnecessary. Digby supports memory foam mattresses such as our Aveline series. Perfect for mid-century modern, minimalist and contemporary bedrooms. Mattress not included. Assembly Required. Set Includes: One - Camille Queen Headboard One - Loryn Queen Bed Frame with Round Tapered Legs