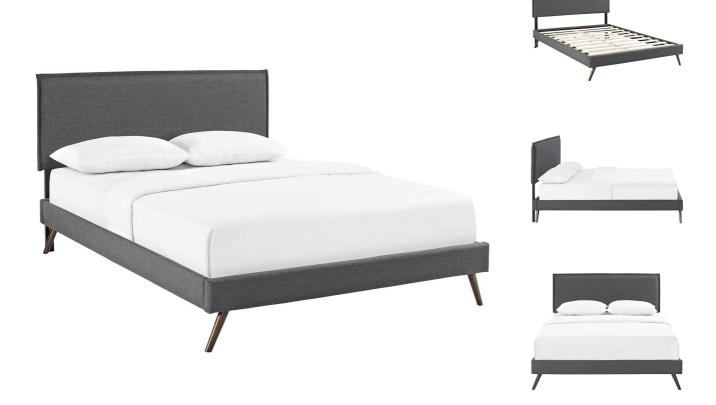

SKU: 986318

Digby Queen Fabric Platform Bed With Round Splayed Legs In Gray

Regular Price: \$754.00 Special Price: \$399.00

|         | Height | Width | Depth |
|---------|--------|-------|-------|
| Overall | 49.00  | 85.50 | 63.50 |

Accelerate your bedroom decor with the Digby Platform Bed. Made with a solid wood frame upholstered in polyester fabric, Digby features tapered wood legs, plastic foot glides, stylish headboard, and ten sturdy wood slats with a centered supporting bar and two support legs for enhanced stability. Due to the wooden slat support system, the use of a box spring is unnecessary. Digby supports memory foam mattresses such as our Aveline series. Perfect for mid-century modern, minimalist and contemporary bedrooms. Mattress not included. Assembly Required. Set Includes: One - Camille Queen Headboard One - Loryn Queen Bed Frame with Round Tapered Legs