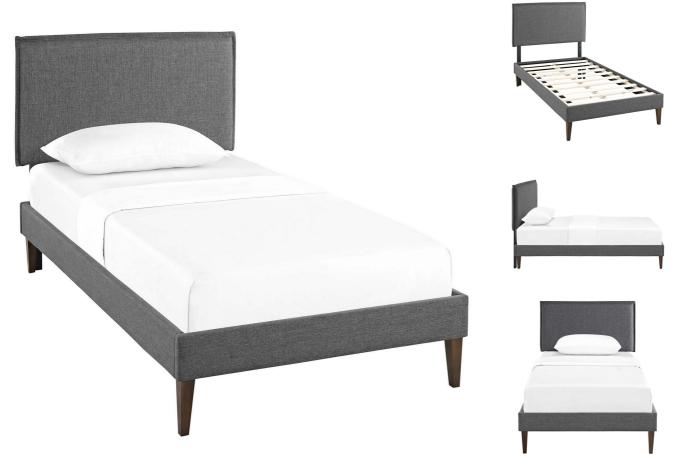

SKU: 986320

Digby Twin Fabric Platform Bed With Squared

Tapered Legs In Gray Regular Price: \$614.00 Special Price: \$329.00

|         | Height | Width | Depth |
|---------|--------|-------|-------|
| Overall | 49.00  | 78.50 | 42.50 |

Accelerate your bedroom decor with the Digby Platform Bed. Made with a solid wood frame upholstered in polyester fabric, Digby features tapered wood legs, plastic foot glides, stylish headboard, and ten sturdy wood slats with a centered supporting bar and two support legs for enhanced stability. Due to the wooden slat support system, the use of a box spring is unnecessary. Digby supports memory foam mattresses such as our Aveline series. Perfect for mid-century modern, minimalist and contemporary bedrooms. Mattress not included. Assembly Required. Set Includes: One - Camille Twin Headboard One - Tessie Twin Bed Frame with Squared Tapered Legs