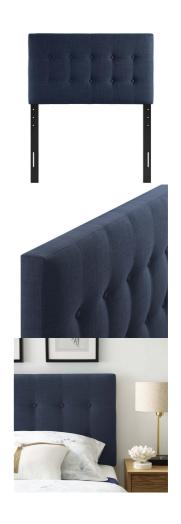

Width

Depth

Height

SKU: 986339

Leopold Twin Upholstered Fabric Headboard In

Regular Price: \$223.00

Overall 52.50 3.50 39.00 Special Price: \$119.00

Add elegance to your bedroom with the Modway Leopold Button Tufted Linen Fabric Upholstered Twin Headboard. Designed with just the right amount of grace, Leopold Twin Headboard is made from fiberboard, plywood, and fine linen fabric upholstery for a construction that is both lightweight and long-lasting. Perfect for contemporary and modern bedrooms, sleep soundly and impart a sense of tranquility amidst an impressive backdrop of style with this headboard for twin beds. Set Includes: One - Leopold Twin Headboard