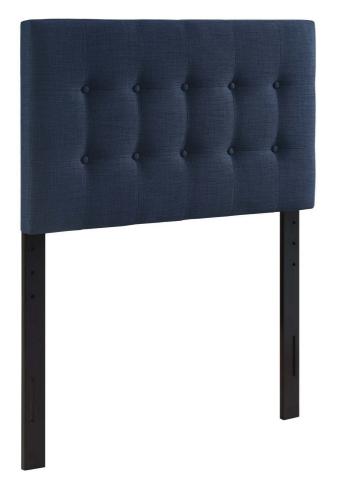

Width

Depth

Height

SKU: 986339

Leopold Twin Upholstered Fabric Headboard In

Regular Price: \$223.00

Overall 52.50 3.50 39.00 Special Price: \$119.00

Add elegance to your bedroom with the Modway Leopold Button Tufted Linen Fabric Upholstered Twin Headboard. Designed with just the right amount of grace, Leopold Twin Headboard is made from fiberboard, plywood, and fine linen fabric upholstery for a construction that is both lightweight and long-lasting. Perfect for contemporary and modern bedrooms, sleep soundly and impart a sense of tranquility amidst an impressive backdrop of style with this headboard for twin beds. Set Includes: One - Leopold Twin Headboard