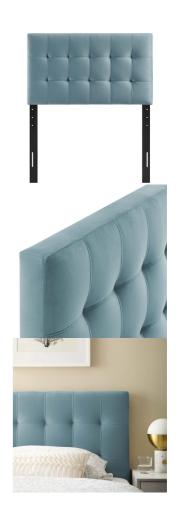

SKU: 986341

Plamann Biscuit Tufted Twin Performance Velvet
Headboard In Light Blue

Regular Price: \$224.00

Overall

Overall

Width
Depth
52.50
3.50
39.00

Special Price: \$119.00

Instill classic elegance and modern luxury with the Plamann Biscuit Tufted Performance Velvet Twin Headboard. Plamann features charming biscuit tufting for plush vintage glamour and timeless appeal. An elegant centerpiece to a kid's bedroom, guest room, or dorm, this upholstered velvet headboard for twin bed frames provides a soft, stain-resistant update for premium comfort while relaxing, reading, or conversing in bed. Solidly constructed from plywood and fiberboard with dense foam padding, this twin size velvet headboard comes with five mounting positions that are height adjustable from 45" - 52.5". Set Includes: One - Plamann Biscuit Tufted Twin Headboard