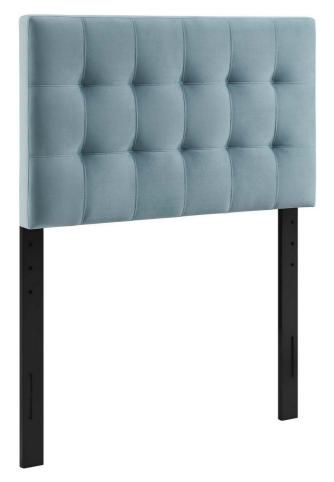

SKU: 986341

Plamann Biscuit Tufted Twin Performance Velvet
Headboard In Light Blue

Regular Price: \$224.00

Overall

Overall

Width
Depth
52.50
3.50
39.00

Special Price: \$119.00

Instill classic elegance and modern luxury with the Plamann Biscuit Tufted Performance Velvet Twin Headboard. Plamann features charming biscuit tufting for plush vintage glamour and timeless appeal. An elegant centerpiece to a kid's bedroom, guest room, or dorm, this upholstered velvet headboard for twin bed frames provides a soft, stain-resistant update for premium comfort while relaxing, reading, or conversing in bed. Solidly constructed from plywood and fiberboard with dense foam padding, this twin size velvet headboard comes with five mounting positions that are height adjustable from 45" - 52.5". Set Includes: One - Plamann Biscuit Tufted Twin Headboard