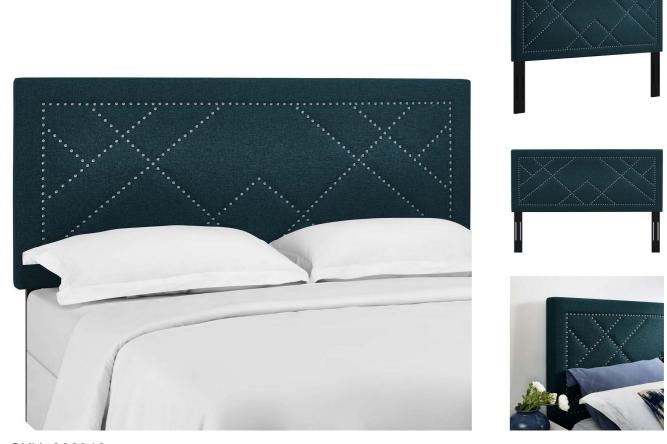

Experience the geometric subtlety of Callier. Featuring an intersecting metal nailhead pattern and inset rim, Callier graces the modern bedroom with a full or queen headboard that makes a striking decor statement. Made of soft upholstered linen fabric covering a durable fiberboard and plywood frame, Callier comes solidly constructed with extra wide black-stained wood post legs that fit either full or queen bed frames, and are height adjustable in three mounting positions. This tall headboard ranges from 46 - 54 inches in height, making this dense foam padded headboard a luxurious addition for quality support while reading and relaxing. Set Includes: One - Callier Nailhead Full / Queen Headboard