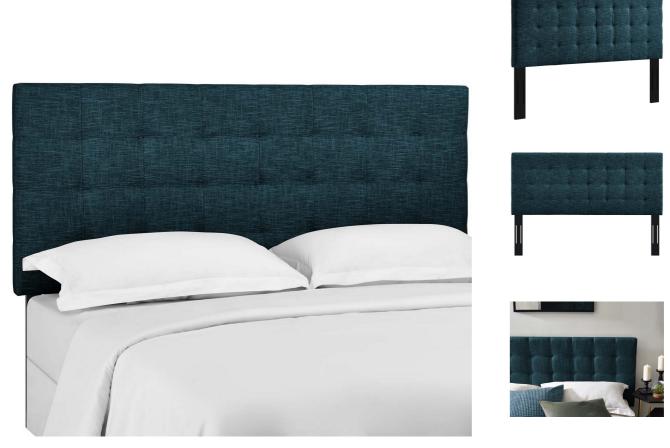

| SKU: 986356                                                                                              |         |        |       |       |  |
|----------------------------------------------------------------------------------------------------------|---------|--------|-------|-------|--|
| Barmore Tufted Twin Upholstered Linen Fabric<br>Headboard In Azure<br><del>Regular Price: \$260.00</del> |         | Height | Width | Depth |  |
|                                                                                                          | Overall | 54.00  | 3.00  | 42.50 |  |
| Special Price: \$139.00                                                                                  |         |        |       |       |  |

Enjoy simple elegance with the square-patterned design of Barmore. Featuring timeless biscuit tufting, Barmore updates the kid, dorm, or guest bedroom with charming appeal. A stylish twin headboard, Barmore is made of soft upholstered linen fabric covering a durable fiberboard and plywood frame with dense foam padding. Solidly constructed with black-stained wood post legs for twin bed frames, choose from three mounting positions with this tall, padded headboard that ranges from 46 - 54 inches in height. The Barmore twin headboard is a lavish addition that offers quality support while reclining and relaxing. Set Includes: One - Barmore Tufted Twin Headboard