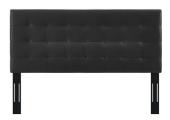

SKU: 986365

Barmore Tufted Twin Upholstered Faux Leather

Height Width Depth Headboard In Black 54.00 3.00 42.50 Overall Regular Price: \$251.00 Special Price: \$139.00

Enjoy simple elegance with the square-patterned design of Barmore. Featuring timeless biscuit tufting, Barmore updates the kid, dorm, or guest bedroom with charming appeal. A stylish twin headboard, Barmore is made of soft upholstered faux leather covering a durable fiberboard and plywood frame with dense foam padding. Solidly constructed with black-stained wood post legs for twin bed frames, choose from three mounting positions with this tall, padded headboard that ranges from 46 - 54 inches in height. The Barmore twin headboard is a lavish addition that offers quality support while reclining and relaxing. Set Includes: One - Barmore Tufted Twin Headboard