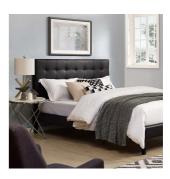

SKU: 986365

Barmore Tufted Twin Upholstered Faux Leather

Height Width Depth Headboard In Black 54.00 3.00 42.50 Overall Regular Price: \$251.00 Special Price: \$139.00

Enjoy simple elegance with the square-patterned design of Barmore. Featuring timeless biscuit tufting, Barmore updates the kid, dorm, or guest bedroom with charming appeal. A stylish twin headboard, Barmore is made of soft upholstered faux leather covering a durable fiberboard and plywood frame with dense foam padding. Solidly constructed with black-stained wood post legs for twin bed frames, choose from three mounting positions with this tall, padded headboard that ranges from 46 - 54 inches in height. The Barmore twin headboard is a lavish addition that offers quality support while reclining and relaxing. Set Includes: One - Barmore Tufted Twin Headboard