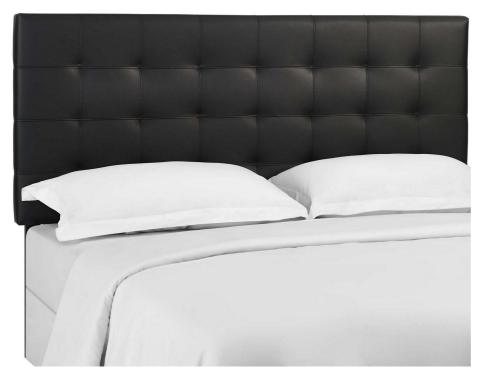

SKU: 986365

Barmore Tufted Twin Upholstered Faux Leather

Height Width Depth Headboard In Black 54.00 3.00 42.50 Overall Regular Price: \$251.00 Special Price: \$139.00

Enjoy simple elegance with the square-patterned design of Barmore. Featuring timeless biscuit tufting, Barmore updates the kid, dorm, or guest bedroom with charming appeal. A stylish twin headboard, Barmore is made of soft upholstered faux leather covering a durable fiberboard and plywood frame with dense foam padding. Solidly constructed with black-stained wood post legs for twin bed frames, choose from three mounting positions with this tall, padded headboard that ranges from 46 - 54 inches in height. The Barmore twin headboard is a lavish addition that offers quality support while reclining and relaxing. Set Includes: One - Barmore Tufted Twin Headboard