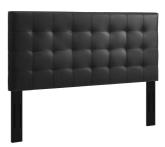

SKU: 986365

Barmore Tufted Twin Upholstered Faux Leather

Height Width Depth Headboard In Black 54.00 3.00 42.50 Overall Regular Price: \$251.00 Special Price: \$139.00

Enjoy simple elegance with the square-patterned design of Barmore. Featuring timeless biscuit tufting, Barmore updates the kid, dorm, or guest bedroom with charming appeal. A stylish twin headboard, Barmore is made of soft upholstered faux leather covering a durable fiberboard and plywood frame with dense foam padding. Solidly constructed with black-stained wood post legs for twin bed frames, choose from three mounting positions with this tall, padded headboard that ranges from 46 - 54 inches in height. The Barmore twin headboard is a lavish addition that offers quality support while reclining and relaxing. Set Includes: One - Barmore Tufted Twin Headboard