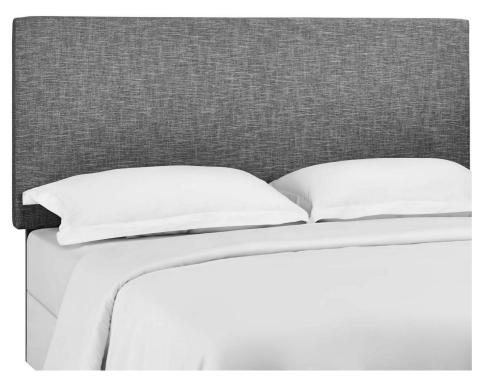

SKU: 986409

Belford Full / Queen Upholstered Linen Fabric

Headboard In Light Gray Regular Price: \$263.00

Special Price: \$139.00

|         | Height | Width | Depth |
|---------|--------|-------|-------|
| Overall | 54.00  | 3.00  | 63.50 |

Introduce quiet elegance with the Belford Full / Queen Headboard. Made of soft linen fabric upholstery covering a durable fiberboard and plywood frame, Belford comes with sturdy extra-wide black-stained wood post legs that fit either full or queen bed frames. Able to mount in three positions, enjoy cozy nights with this tall headboard that ranges from 46 - 54 inches in height. Featuring a fiberboard frame and dense foam padding for quality support while reading, conversing and reclining, Belford makes a luxurious complement to the guest bedroom or master suite. Set Includes: One - Belford Full / Queen Headboard