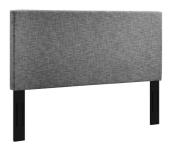

SKU: 986409

Belford Full / Queen Upholstered Linen Fabric

Headboard In Light Gray Regular Price: \$263.00

Special Price: \$139.00

|         | Height | Width | Depth |
|---------|--------|-------|-------|
| Overall | 54.00  | 3.00  | 63.50 |

Introduce quiet elegance with the Belford Full / Queen Headboard. Made of soft linen fabric upholstery covering a durable fiberboard and plywood frame, Belford comes with sturdy extra-wide black-stained wood post legs that fit either full or queen bed frames. Able to mount in three positions, enjoy cozy nights with this tall headboard that ranges from 46 - 54 inches in height. Featuring a fiberboard frame and dense foam padding for quality support while reading, conversing and reclining, Belford makes a luxurious complement to the guest bedroom or master suite. Set Includes: One - Belford Full / Queen Headboard