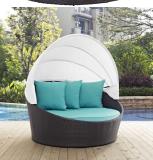

SKU: 986428

Minerva Canopy Outdoor Patio Daybed In

Espresso Turquoise Regular Price: \$2,945.00 Special Price: \$1,599.00

|         | Height | Width | Depth |
|---------|--------|-------|-------|
| Overall | 54.50  | 63.00 | 63.00 |

Gather stages of sensitivity with the Minerva Outdoor Sectional series. Made with a synthetic rattan weave and a powder-coated aluminum frame, Minerva Patio Daybed with Canopy is a versatile outdoor piece for small spaces and balconies that shifts and combines according to the spontaneous needs of the moment. Outfitted with all-weather fabric cushions, leave a positive impression on friends and family while enhancing your patio, backyard, or poolside repast in this series of palpable distinction. This installment of the series is an Outdoor Patio Daybed. Set Includes: One - Minerva Canopy Outdoor Patio Daybed