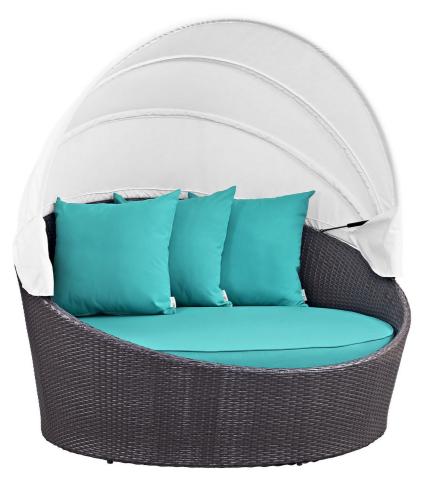

SKU: 986428

Minerva Canopy Outdoor Patio Daybed In

Espresso Turquoise Regular Price: \$2,945.00 Special Price: \$1,599.00

|         | Height | Width | Depth |
|---------|--------|-------|-------|
| Overall | 54.50  | 63.00 | 63.00 |

Gather stages of sensitivity with the Minerva Outdoor Sectional series. Made with a synthetic rattan weave and a powder-coated aluminum frame, Minerva Patio Daybed with Canopy is a versatile outdoor piece for small spaces and balconies that shifts and combines according to the spontaneous needs of the moment. Outfitted with all-weather fabric cushions, leave a positive impression on friends and family while enhancing your patio, backyard, or poolside repast in this series of palpable distinction. This installment of the series is an Outdoor Patio Daybed. Set Includes: One - Minerva Canopy Outdoor Patio Daybed