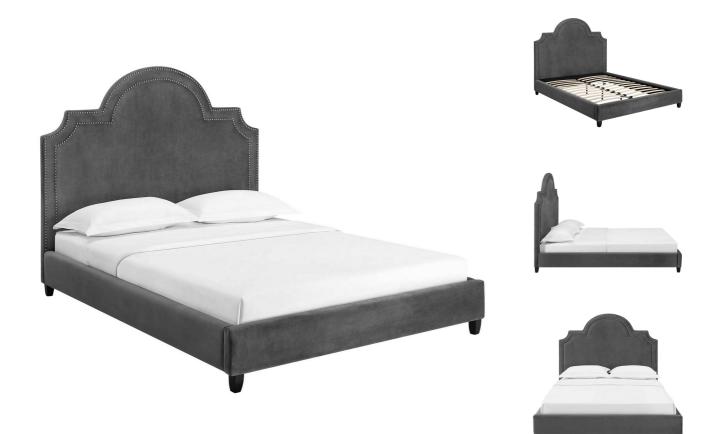

Refresh your bedroom with comfortable sleep and elegant style with the Richart Queen Performance Velvet Platform Bed. A modern twist on traditional design, the queen headboard and sideboards of this platform bed frame come generously padded in dense foam offering comfort and support while relaxing in bed. Resting atop black-stained wood legs with non-marking foot caps, Richart comes upholstered in soft, performance velvet made with stain-resistant polyester fabric. Accented by elegant nailhead trim along the queen headboard, this vintage modern platform bed comes with a sturdy wood slat support system with a reinforced center beam that eliminates the need for a box spring. Richart is a luxurious mattress foundation for memory foam, innerspring, latex, and hybrid mattresses. Bed Weight Capacity: 1322 lbs. Set Includes: One - Richart Queen Platform Bed