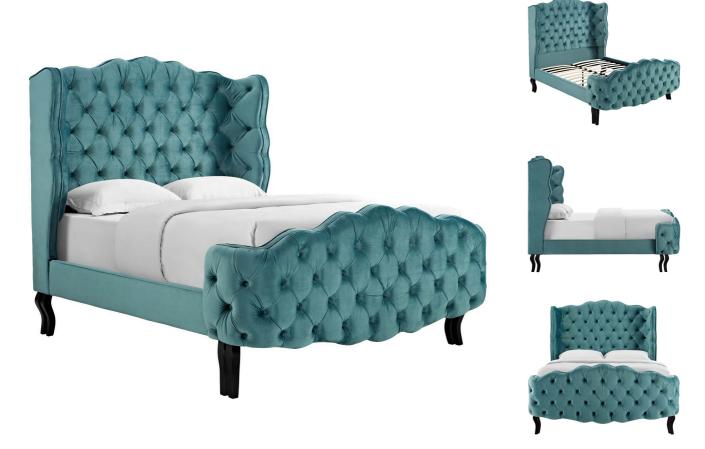

SKU: 986469

Niland Queen Tufted Wingback Performance Velvet Platform Bed In Sea Blue

Regular Price: \$3,313.00

Special Price: \$1,799.00

|         | Height | Width | Depth |
|---------|--------|-------|-------|
| Overall | 69.00  | 87.50 | 70.00 |

Make comfortable sleep and luxurious style the focal point of your master or guest bedroom with the Niland Queen Performance Velvet Tufted Wingback Platform Bed. An updated twist on Victorian-area design, the queen wingback headboard, footboard, and sideboards of comes upholstered in luxurious performance velvet, made with stain-resistant polyester fabric with a generously padded, deep button-tufted diamond design and elegant form. Resting atop black-stained wood cabriole legs with non-marking foot caps, and reinforced center beam, Niland features stain-resistant velvet polyester granting soft texture and comfortable support. This queen platform bed comes with a wood slat support system, eliminating the need for a box spring and providing a sturdy mattress foundation for memory foam, latex, innerspring, and hybrid mattresses. Assembly Required. Bed Weight Capacity: 1322 lbs. Set Includes: One - Niland Queen Tufted Wingback Platform Bed