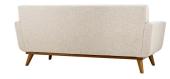

Depth

78.00

Width

33.00

SKU: 986531HeightAnthem Upholstered Fabric Loveseat In BeigeHeightRegular Price: \$1,933.00OverallSpecial Price: \$1,099.0032.50

Gently sloping curves and large dual cushions create a favorite lounging spot. Whether plopping down after a long day at work, settling in with coffee and brunch, or entering a spirited discussion with friends, the Anthem loveseat is a welcome presence in your home. Five tufted buttons create eye-catching appeal, adding depth that brings your sitting décor to center stage. Four cherry color rubberwood legs and frame supply a solid base to the comfortable upholstered material. Set Includes: One - Anthem Loveseat with wood legs