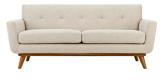

Depth

78.00

Width

33.00

SKU: 986531HeightAnthem Upholstered Fabric Loveseat In BeigeHeightRegular Price: \$1,933.00OverallSpecial Price: \$1,099.0032.50

Gently sloping curves and large dual cushions create a favorite lounging spot. Whether plopping down after a long day at work, settling in with coffee and brunch, or entering a spirited discussion with friends, the Anthem loveseat is a welcome presence in your home. Five tufted buttons create eye-catching appeal, adding depth that brings your sitting décor to center stage. Four cherry color rubberwood legs and frame supply a solid base to the comfortable upholstered material. Set Includes: One - Anthem Loveseat with wood legs