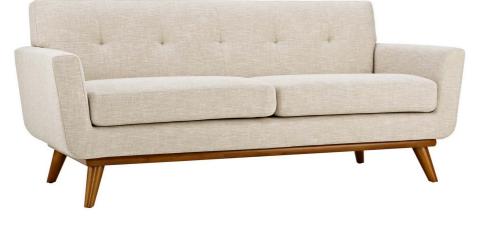

Depth

78.00

Width

33.00

SKU: 986531HeightAnthem Upholstered Fabric Loveseat In BeigeHeightRegular Price: \$1,933.00OverallSpecial Price: \$1,099.0032.50

Gently sloping curves and large dual cushions create a favorite lounging spot. Whether plopping down after a long day at work, settling in with coffee and brunch, or entering a spirited discussion with friends, the Anthem loveseat is a welcome presence in your home. Five tufted buttons create eye-catching appeal, adding depth that brings your sitting décor to center stage. Four cherry color rubberwood legs and frame supply a solid base to the comfortable upholstered material. Set Includes: One - Anthem Loveseat with wood legs