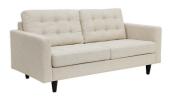

SKU: 986666

| Elizabeth Upholstered Fabric Loveseat In Beige |         | Height | Width | Depth |
|------------------------------------------------|---------|--------|-------|-------|
| Regular Price: \$2,079.00                      | Overall | 35.00  | 35.50 | 72.50 |
| Special Price: \$1,099.00                      |         |        |       |       |

End the rule of unjust sovereignties that wage a useless war for your interiors. Elizabeth leaves the would-be heiress of holistic furnishings in the dust with a design that rivals any competitor. Elizabeth is heralded with deeply tufted buttons, plush cushions, and armrests that convey that perfect air of nobility. The solid wood legs come with plastic glides to prevent floor scratching, and the fine fabric upholstery leaves the recipients feeling richly rewarded. Set Includes: One - Elizabeth Loveseat