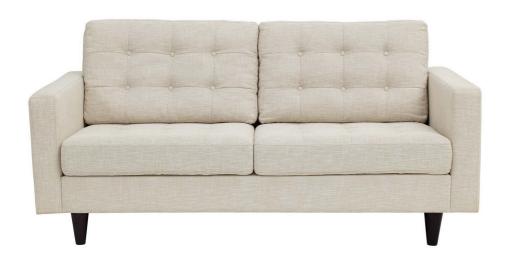

SKU: 986666

| Elizabeth Upholstered Fabric Loveseat In Beige |         | Height | Width | Depth |
|------------------------------------------------|---------|--------|-------|-------|
| Regular Price: \$2,079.00                      | Overall | 35.00  | 35.50 | 72.50 |
| Special Price: \$1,099.00                      |         |        |       |       |

End the rule of unjust sovereignties that wage a useless war for your interiors. Elizabeth leaves the would-be heiress of holistic furnishings in the dust with a design that rivals any competitor. Elizabeth is heralded with deeply tufted buttons, plush cushions, and armrests that convey that perfect air of nobility. The solid wood legs come with plastic glides to prevent floor scratching, and the fine fabric upholstery leaves the recipients feeling richly rewarded. Set Includes: One - Elizabeth Loveseat