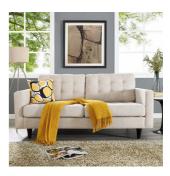

SKU: 986666

| Elizabeth Upholstered Fabric Loveseat In Beige |         | Height | Width | Depth |
|------------------------------------------------|---------|--------|-------|-------|
| Regular Price: \$2,079.00                      | Overall | 35.00  | 35.50 | 72.50 |
| Special Price: \$1,099.00                      |         |        |       |       |

End the rule of unjust sovereignties that wage a useless war for your interiors. Elizabeth leaves the would-be heiress of holistic furnishings in the dust with a design that rivals any competitor. Elizabeth is heralded with deeply tufted buttons, plush cushions, and armrests that convey that perfect air of nobility. The solid wood legs come with plastic glides to prevent floor scratching, and the fine fabric upholstery leaves the recipients feeling richly rewarded. Set Includes: One - Elizabeth Loveseat