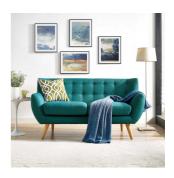

Take notice and engage your sensibilities with this plush dual cushion, organically shaped loveseat. Trimble is gracefully positioned on solid natural wood dowel legs designed according to mid-century sentiments. Whether settling in with coffee and brunch, or entering a spirited discussion with friends, Trimble's polyester upholstery, two rows of finely stitched back seat buttons, and organic form ensure an eye-catching appeal at every turn. Bring depth and modernity to your contemporary living room or lounge area with the Trimble mid-century modern style loveseat. Set Includes: One - Trimble Loveseat