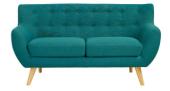

Take notice and engage your sensibilities with this plush dual cushion, organically shaped loveseat. Trimble is gracefully positioned on solid natural wood dowel legs designed according to mid-century sentiments. Whether settling in with coffee and brunch, or entering a spirited discussion with friends, Trimble's polyester upholstery, two rows of finely stitched back seat buttons, and organic form ensure an eye-catching appeal at every turn. Bring depth and modernity to your contemporary living room or lounge area with the Trimble mid-century modern style loveseat. Set Includes: One - Trimble Loveseat