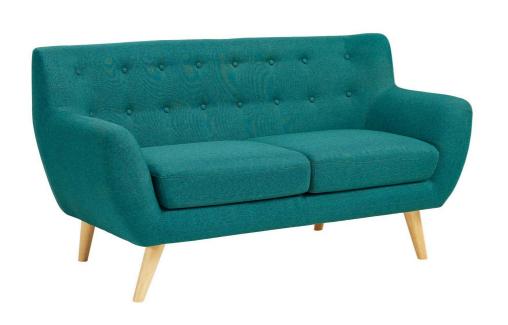

SKU: 986686

| Trimble Upholstered Fabric Loveseat In Teal |         | Height | Width | Depth |
|---------------------------------------------|---------|--------|-------|-------|
| Regular Price: \$1,598.00                   | Overall | 32.00  | 32.00 | 61.50 |
| Special Price: \$839.00                     |         |        |       |       |

Take notice and engage your sensibilities with this plush dual cushion, organically shaped loveseat. Trimble is gracefully positioned on solid natural wood dowel legs designed according to mid-century sentiments. Whether settling in with coffee and brunch, or entering a spirited discussion with friends, Trimble's polyester upholstery, two rows of finely stitched back seat buttons, and organic form ensure an eye-catching appeal at every turn. Bring depth and modernity to your contemporary living room or lounge area with the Trimble mid-century modern style loveseat. Set Includes: One - Trimble Loveseat