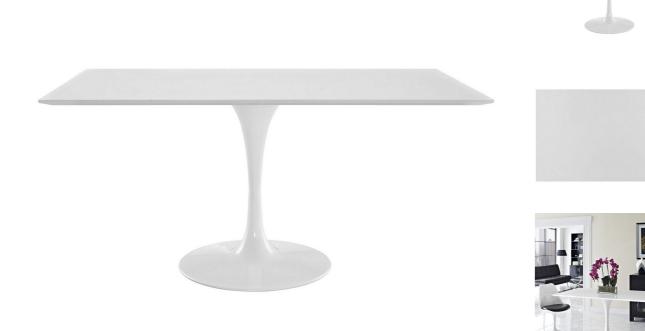

SKU: 986689

Willow 60" Rectangle Wood Dining Table In

White

Regular Price: \$2,271.00

Special Price: \$1,199.00

|         | Height | Width | Depth |
|---------|--------|-------|-------|
| Overall | 29.50  | 35.50 | 60.00 |

Reflecting a seamless organic shape and timeless form, the Willow dining table has become a symbol of modernism for over the past 60 years. Before its release, homes were filled with clunky remnants of an industrial age long gone by. But in order to advance into the new world, homes first had to transition from the traditional table, into a piece that connoted progress. The base and dimensions are true to the original specifications, while the table's square white top and metal tapered base are carefully lacquered with a scratch and chip-resistant finish. Set Includes: One - Willow 60" Rectangle Dining Table