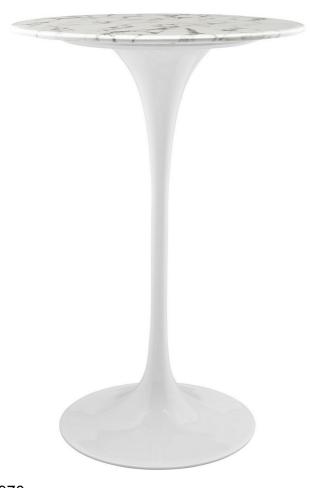

SKU: 986970

Willow 28" Round Artificial Marble Bar Table In White

Regular Price: \$1,228.00

Special Price: \$649.00

|         | Height | Width | Depth |
|---------|--------|-------|-------|
| Overall | 41.00  | 27.50 | 27.50 |

Reflecting a seamless organic shape and timeless form, the Willow Table has become a symbol of modernism for over the past 60 years. Before its release, homes were filled with clunky remnants of an industrial age long gone by. But in order to advance into the new world, homes first had to transition from the traditional square table, into a piece that connoted progress. The base and dimensions are true to the original specifications, while the table's circular marble top, and tapered metal base, are carefully lacquered with a scratch and chip-resistant finish. Set Includes: One - Willow 28" Bar Table