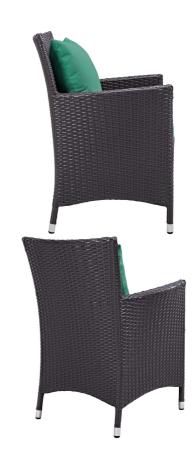

SKU: 987097

Minerva Dining Outdoor Patio Armchair In

Espresso Green Regular Price: \$451.00 Special Price: \$239.00

|         | Height | Width | Depth |
|---------|--------|-------|-------|
| Overall | 34.50  | 25.50 | 24.50 |

Gather stages of sensitivity with the Minerva Outdoor Sectional series. Made with a synthetic rattan weave and a powder-coated aluminum frame, Minerva is a versatile outdoor dining arm chair that shifts and combines according to the spontaneous needs of the moment. Outfitted with all-weather fabric cushions, leave a positive impression on friends and family while enhancing your patio, backyard, or poolside repast in this series of palpable distinction. This installment of the series is an Outdoor Patio Dining Arm Chair. Set Includes: One - Minerva Dining Armchair