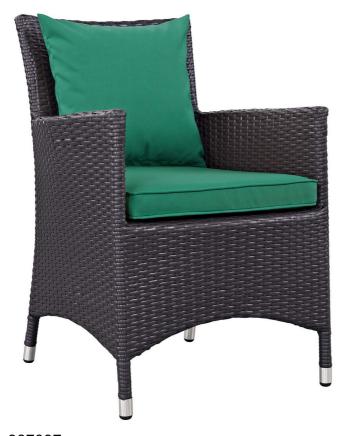

SKU: 987097

Minerva Dining Outdoor Patio Armchair In

Espresso Green Regular Price: \$451.00 Special Price: \$239.00

|         | Height | Width | Depth |
|---------|--------|-------|-------|
| Overall | 34.50  | 25.50 | 24.50 |

Gather stages of sensitivity with the Minerva Outdoor Sectional series. Made with a synthetic rattan weave and a powder-coated aluminum frame, Minerva is a versatile outdoor dining arm chair that shifts and combines according to the spontaneous needs of the moment. Outfitted with all-weather fabric cushions, leave a positive impression on friends and family while enhancing your patio, backyard, or poolside repast in this series of palpable distinction. This installment of the series is an Outdoor Patio Dining Arm Chair. Set Includes: One - Minerva Dining Armchair