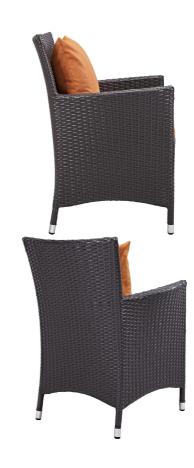

SKU: 987101

Minerva Dining Outdoor Patio Armchair In

Espresso Orange Regular Price: \$461.00 Special Price: \$249.00

|         | Height | Width | Depth |
|---------|--------|-------|-------|
| Overall | 34.50  | 25.50 | 24.50 |

Gather stages of sensitivity with the Minerva Outdoor Sectional series. Made with a synthetic rattan weave and a powder-coated aluminum frame, Minerva is a versatile outdoor dining arm chair that shifts and combines according to the spontaneous needs of the moment. Outfitted with all-weather fabric cushions, leave a positive impression on friends and family while enhancing your patio, backyard, or poolside repast in this series of palpable distinction. This installment of the series is an Outdoor Patio Dining Arm Chair. Set Includes: One - Minerva Dining Armchair