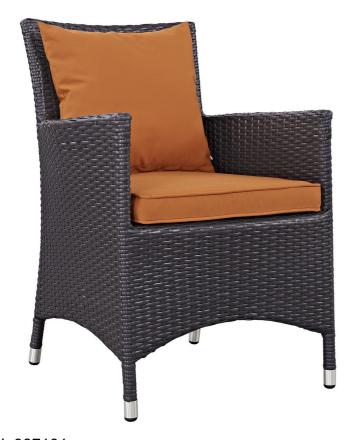

SKU: 987101

Minerva Dining Outdoor Patio Armchair In

Espresso Orange Regular Price: \$461.00 Special Price: \$249.00

|         | Height | Width | Depth |
|---------|--------|-------|-------|
| Overall | 34.50  | 25.50 | 24.50 |

Gather stages of sensitivity with the Minerva Outdoor Sectional series. Made with a synthetic rattan weave and a powder-coated aluminum frame, Minerva is a versatile outdoor dining arm chair that shifts and combines according to the spontaneous needs of the moment. Outfitted with all-weather fabric cushions, leave a positive impression on friends and family while enhancing your patio, backyard, or poolside repast in this series of palpable distinction. This installment of the series is an Outdoor Patio Dining Arm Chair. Set Includes: One - Minerva Dining Armchair