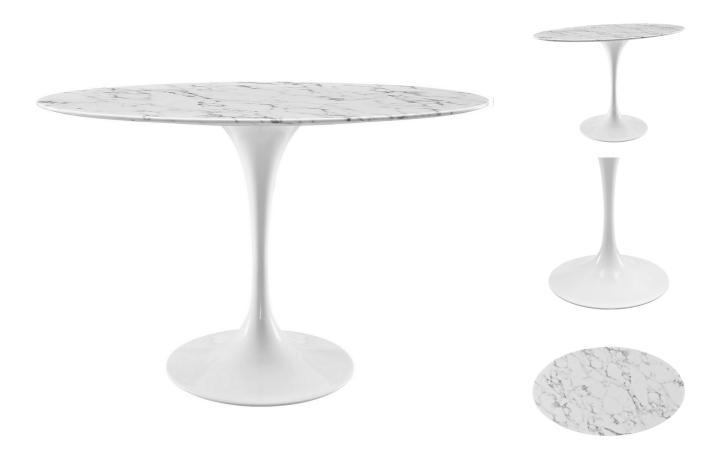

SKU: 987243

Willow 48" Oval Artificial Marble Dining Table In

28.50 27.50 48.00 Overall Regular Price: \$1,638.00

Height

Width

Depth

Special Price: \$859.00

Reflecting a seamless organic shape and timeless form, the Willow dining table has become a symbol of modernism for over the past 60 years. Before its release, homes were filled with clunky remnants of an industrial age long gone by. But in order to advance into the new world, homes first had to transition from the traditional square table, into a piece that connoted progress. The base and dimensions are true to the original specifications, while the table's oval-shaped artificial marble top, and tapered metal base, are carefully lacquered with a scratch and chip resistant finish. Set Includes: One - Willow 48" Artificial Marble Dining Table