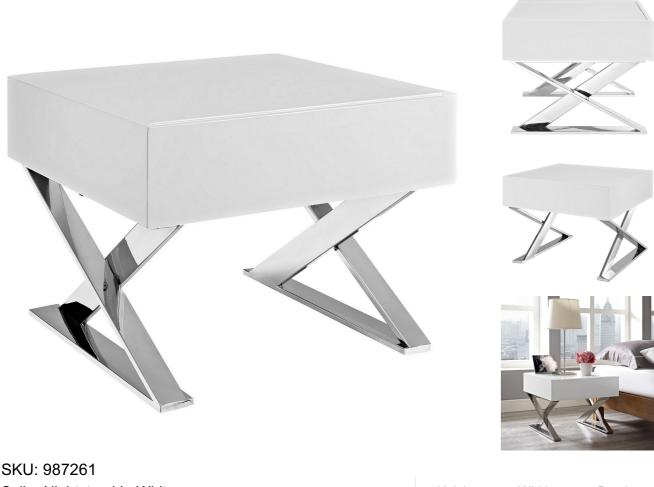

Sailer Nightstand In White Regular Price: \$695.00 Special Price: \$369.00

|         | Height | Width | Depth |
|---------|--------|-------|-------|
| Overall | 15.00  | 20.00 | 19.00 |

Create a space of distinction with the Sailer Chrome Stainless Steel X Frame Nightstand End Table. Designed to impart a message of steady resolve, Sailer Nightstand Table features a boxy high gloss veneer top with a smoothly gliding full drawer extension with metal drawer glides. This bedside table comes with a sleek polished chrome stainless steel x-frame base and non-marking foot pads to protect flooring integrity. Perfect as a bedside display table for your reading material, journal, table lamp, and other pre-sleep items, Sailer Nightstand is an eye-catching retro modern addition that will enhance your contemporary home or apartment. Set Includes: One - Sailer Nightstand